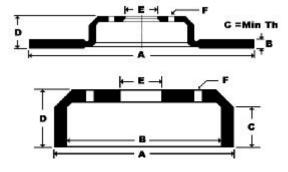

## Part No : NBD899

- Description : Brake Disc
- Manufacturer : National
- Vehicle Make: Reliant
- Type: Solid
- A: 223.0
- B: 10.0
- C: 8.0
- D: 45.0
- E: 76.0
- F: 4